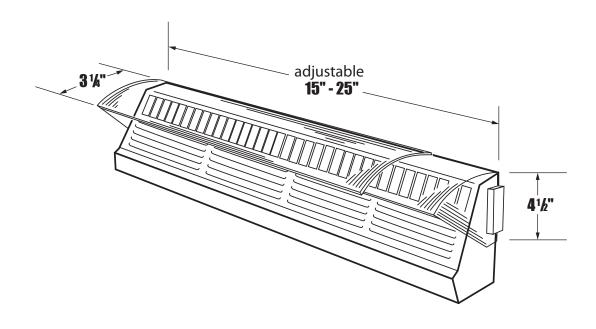

## Baseboard Air Deflector

| Air Deflector Model 53 |
|------------------------|

| Model No. | Description                            |
|-----------|----------------------------------------|
| 53        | baseboard register/adjustable 15"- 25" |

# General Information

- · baseboard air deflector
- adjustable from 15"-25"(38-63cm) width
- for heating and cooling applications
- · redirects air for added comfort
- saves energy
- can add #67 extension sleeve to add 12"(30cm) of width