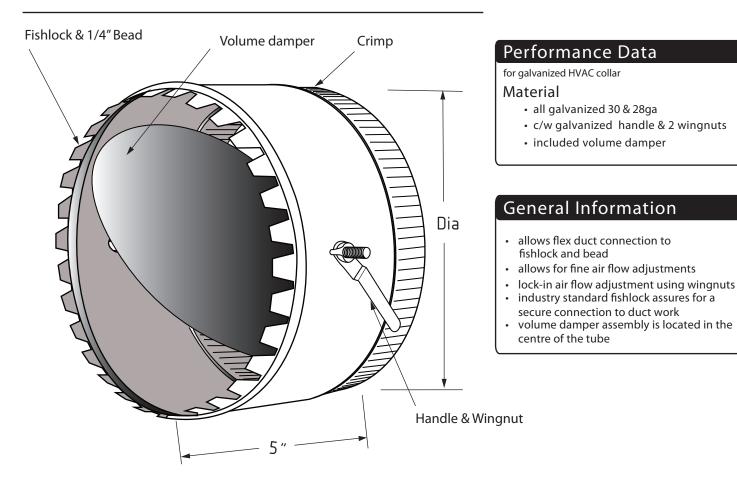

## ACWD - Starter Collar with Damper - Galvanized

used to connect main HVAC duct line

| _        |                                                                                   |
|----------|-----------------------------------------------------------------------------------|
| Code     | Description                                                                       |
| ACWD0430 | Galv.Starter Collar with damper & handle,fishlock & crimp,4"dia x 5"x 30ga        |
| ACWD0530 | Galv.Starter Collar with damper & handle,fishlock & crimp,5"dia x 5"x 30ga        |
| ACWD0630 | Galv.Starter Collar with damper & handle, fishlock & crimp, 6" dia x 5" x 30 ga   |
| ACWD0730 | Galv.Starter Collar with damper & handle, fishlock & crimp, 7" dia x 5"x 30ga     |
| ACWD0830 | Galv.Starter Collar with damper & handle,fishlock & crimp,8"dia x 5"x 30ga        |
| ACWD1028 | Galv.Starter Collar with damper & handle, fishlock & crimp, 10" dia x 5"x 28 ga   |
| ACWD1228 | Galv. Starter Collar with damper & handle, fishlock & crimp, 12" dia x 5" x 28 ga |
| ACWD1428 | Galv. Starter Collar with damper & handle, fishlock & crimp, 14" dia x 5" x 28 ga |