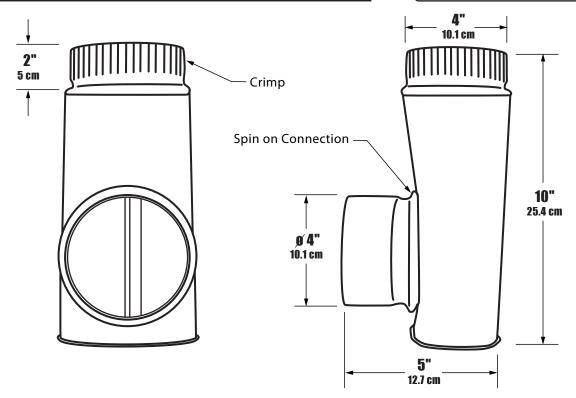

# 4" Dryer Offset Connector

www.advp-deflecto.com

| Model No. | Description              |
|-----------|--------------------------|
| AMDOC/6   | 4" dia. offset connector |

# **General Information**

- available in 4' (10.1 cm) diameter
- designed to fit closely to your dryer
- reduces space between dryer and wall
- all aluminum construction
- 360 ° rotation

©2010

DEFLECTO/Canada Ltd. • St. Catharines, Ontario • Canada L2M 3Y2 • www.advp-deflecto.com DEFLECTO CORPORATION • P.O. Box 50057 • Indianapolis, IN 46250 • 317.849.9555 • www.deflecto.com