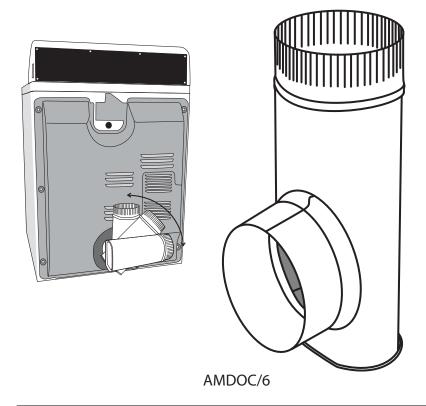

# 4" Dryer Offset Connector

www.advp-deflecto.com

| Model No. | Description              |
|-----------|--------------------------|
| AMDOC/6   | 4" dia. offset connector |

# **General Information**

- available in 4' (10.1 cm) diameter
- designed to fit closely to your dryer
- reduces space between dryer and wall
- all aluminum construction
- 360 ° rotation

©2010

DEFLECTO/Canada Ltd. • St. Catharines, Ontario • Canada L2M 3Y2 • www.advp-deflecto.com DEFLECTO CORPORATION • P.O. Box 50057 • Indianapolis, IN 46250 • 317.849.9555 • www.deflecto.com