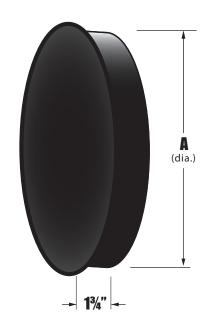

| Model No. | Α      |  |
|-----------|--------|--|
| BCAP424   | 4"dia. |  |
| BCAP524   | 5"dia. |  |
| BCAP624   | 6"dia. |  |
| BCAP724   | 7"dia. |  |
| BCAP824   | 8"dia. |  |