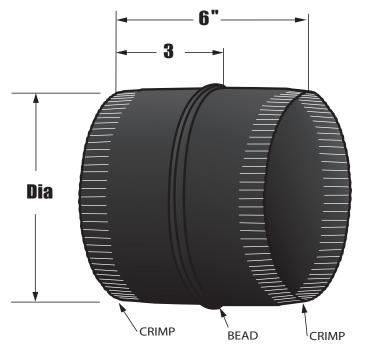

## BCON - 24ga Black Stove Pipe Connector

| Size  | Code  | Description                            |
|-------|-------|----------------------------------------|
| 5″dia | BCON5 | 5" Dia. (12.7cm), Crimped at both ends |
| 6″dia | BCON6 | 6" Dia. (15.2cm), Crimped at both ends |
| 7″dia | BCON7 | 7" Dia. (17.8cm), Crimped at both ends |
| 8"dia | BCON8 | 8" Dia. (20.3cm), Crimped at both ends |

## General Information

- heavy gauge, connector used to connect pipe together, crimped both ends
- minimum clearance to conbustible material is 18"
- clearance to conbustibles can be reduced by using a heat shield (50%)