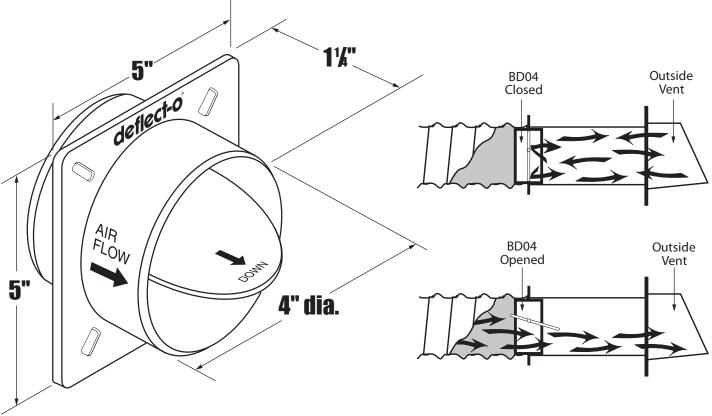

## Draft Blocker - 4" plastic draft blocker

| Model No.                  | Description                                  | Color  |
|----------------------------|----------------------------------------------|--------|
| BD04                       | 4" (10.1cm) draft blocker                    | White  |
|                            |                                              |        |
|                            | mance Data                                   |        |
| Draft Blo                  | ic molded cold draft block                   | ers    |
|                            | m filled Polypropylene                       |        |
| <ul> <li>Meltin</li> </ul> | g point: 325 ° F / 163 C a                   | pprox. |
|                            |                                              |        |
| Genera                     | al Information                               |        |
| • 4" (10.1ci               | m) dia. opening                              |        |
| • a quick e                | asy installation                             |        |
| • helps sto                | p cold air from entering                     |        |
|                            | onstruction with balanced<br>fully assembled |        |
|                            | iuny assembled                               |        |