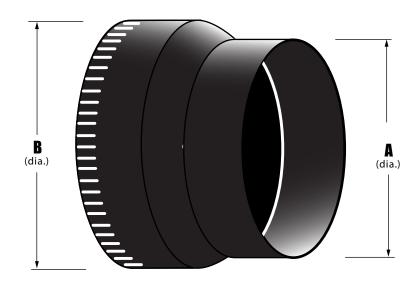

| Model No. | Α      | В      |
|-----------|--------|--------|
| BRED5424  | 4"dia. | 5"dia. |
| BRED7624  | 6"dia. | 7"dia. |
| BRFD8624  | 6"dia. | 8"dia. |