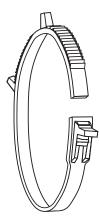

## CB34, CX34 - Plastic Ratchet Clamp

| Model No. | Description                        |
|-----------|------------------------------------|
| CB34      | plastic ratchet clamp , adjustable |
| CX34      | plastic ratchet clamp , adjustable |

### **General Information**

- all purpose plastic clamps that are adjustable to fit 3"to 4(7.6 to 10.1cm)duct
- ratchet style assures a quick and tight fit
- no screwdriver or tools required