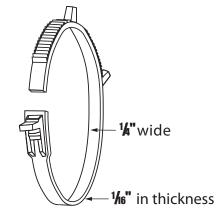

www.advp-deflecto.com

# **Technical Product Specifications**

## Clamps - Plastic Ratchet, adjustable





## CB34, CX34 - Plastic Ratchet Clamp

| Model No. | Description                        |
|-----------|------------------------------------|
| CB34      | plastic ratchet clamp , adjustable |
| CX34      | plastic ratchet clamp , adjustable |

#### Performance Data

for plastic ratchet clamps, adjustable

#### Material

- polypropylene
- 1/4"(6mm) wide x 1/16" in thickness

### **General Information**

- all purpose plastic clamps that are adjustable to fit 3"to 4(7.6 to 10.1cm)duct
- ratchet style assures a quick and tight fit
- no screwdriver or tools required