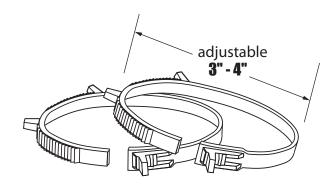

### **General Information**

- all purpose plastic clamps that are adjustable to fit 3"to 4(7.6 to 10.1cm)duct
- ratchet style assures a quick and tight fit
- no screwdriver or tools required