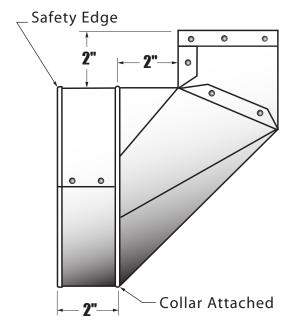

# General Information

- connecting collars with smooth edge for safety
- Allows Fitting to be mounted to floor or ceiling joists

Other sizes available upon request