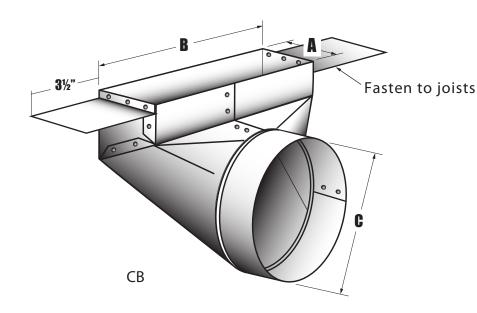

# CB - Ceiling Boot, Galvanized

|   | Ceiling Boot |                          |
|---|--------------|--------------------------|
|   | Model        | Description<br>A X B X C |
| ĺ | CB4105       | 4" x 10" x 5"            |
|   | CB4105       | 4" x 10" x 6"            |

# General Information

- connecting collars with smooth edge for safety
- Allows Fitting to be mounted to floor or ceiling joists

Other sizes available upon request