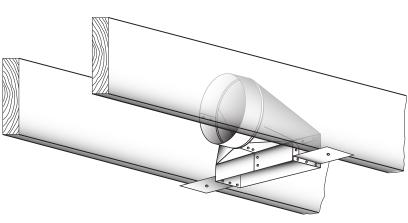

# General Information

- connecting collars with smooth edge for safety
- Allows Fitting to be mounted to floor or ceiling joists

Other sizes available upon request