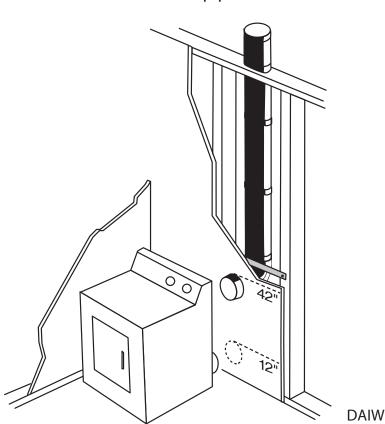

## **General Information**

- allows for easy vent installation in laundry rooms located in the center of homes
- fits any in wall installation up to 9 ft. tall

DEFLECTO/Canada Ltd. • St. Catnarines, Ontaino • Canada Lzw 312 • www.advp-deflecto.com