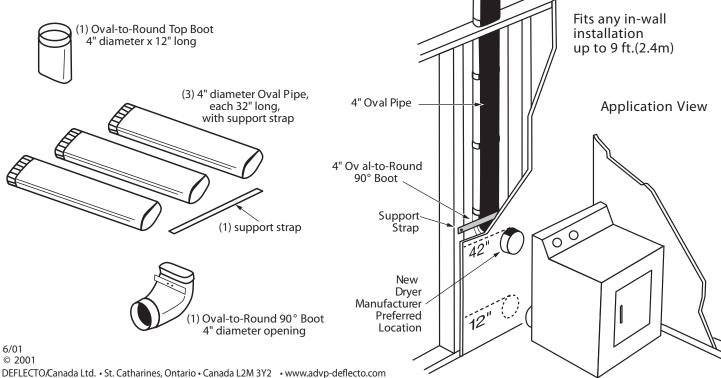

# **Technical Product Specifications**

In-Wall Dryer Venting - Aluminum smooth metal dryer duct pipe - for new construction

| - [ | Model No. | Description                       |
|-----|-----------|-----------------------------------|
|     | DAIW      | Fits installation up to 9ft(2.7m) |

#### **Duct Diameter**

4"(10.1cm) oval, 3 piece vent pipe

#### Materials

- 4" o val pipe, aluminum smooth metal
- oval-to-round top boot, aluminum
- oval-to-round 90° boot, aluminum
- thickness .014"/ .35mm

## **General Information**

- allows for easy vent installation in laundry rooms located in the center of homes
- fits any in wall installation up to 9 ft. tall

DEFLECTO/Canada Ltd. • St. Catnarines, Ontaino • Canada Lzw 312 • www.advp-deflecto.com