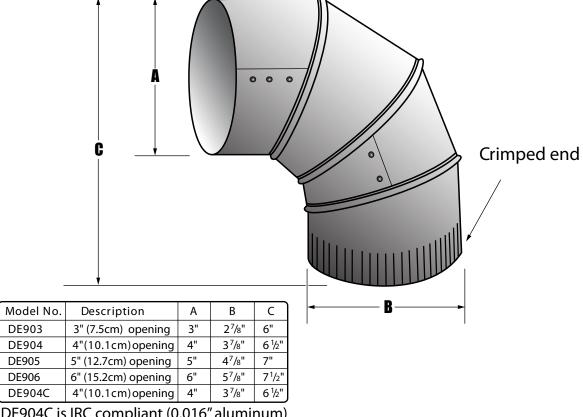

## DE90 - Aluminum Elbows - Fully adjustable to 90°

DE903, DE904, DE905, DE906

| Model No. | Description            | Color  |
|-----------|------------------------|--------|
| DE903     | 3"- 90° aluminum elbow | Silver |
| DE904     | 4"- 90° aluminum elbow | Silver |
| DE905     | 5"- 90° aluminum elbow | Silver |
| DE906     | 6"- 90° aluminum elbow | Silver |
| DE904C    | 4"- 90° aluminum elbow | Silver |

#### Manufactured

4 sections, each section machined together for full range adjustability, crimped at one end

## General Information

- fully adjustable aluminum elbow from
- light gauge most commonly used in dryer or bathroom venting
- crimped at one end

DE904C is IRC compliant (0.016" aluminum)