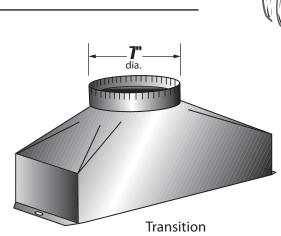

## Material

- duct semi-rigid alum. 7"x 8 ft(2.4m)
- wall vent aluminum
- · transition boot galvanized steel