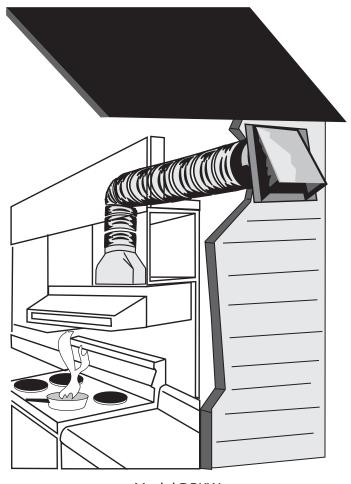

## **Technical Product Specifications**

Range Hood Venting Kit - Wall venting comes complete with semi-rigid aluminum duct, aluminum vent hood & transition

| Model No. | Description                          |
|-----------|--------------------------------------|
| DRKW      | range hood vent kit for wall venting |

## **General Information**

- complete kit to vent your range hood
- includes components to vent from top of range hood to outside wall
- flexible, semi-rigid aluminum duct connects from top of transition boot to outside wall vent