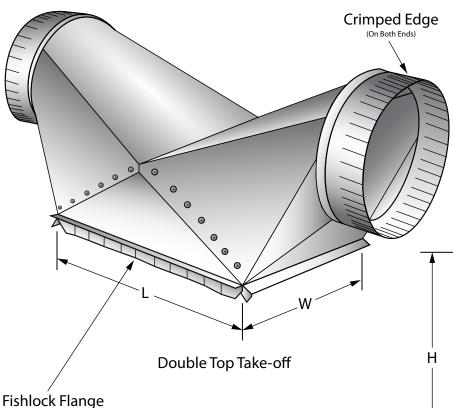

## DTT - Double Top Take-off, Galvanized

| Model No. | Descrption                                                               |
|-----------|--------------------------------------------------------------------------|
| DT05      | Galvanized double top take-off, round to rectangular transition, 5" dia. |
| DT06      | Galvanized double top take-off, round to rectangular transition, 6" dia. |

## General Information

- Connecting collars with smooth edge for safety
- Allows Fitting to be mounted to Rectangular duct
- Saves space when connecting to duct work
- Improves air flow

 Model No.
 Descrption
 L x W x H

 DT05
 5"diameter
 91/2" x 8" x 71/2"

 DT06
 6"diameter
 101/2" x 81/2" x 8"

© 2006 DEFLECTO/Canada Ltd. • St. Catharines, Ontario • Canada L2M 3Y2 • www.advp-deflecto.com DEFLECTO CORPORATION • P.O. Box 50057 • Indianapolis, IN 46250 • www.deflecto.com