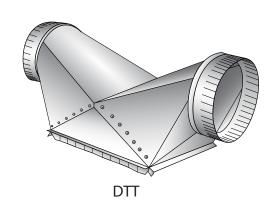

## DTT - Double Top Take-off, Galvanized

| Model No. | Descrption                                                               |
|-----------|--------------------------------------------------------------------------|
| DT05      | Galvanized double top take-off, round to rectangular transition, 5" dia. |
| DT06      | Galvanized double top take-off, round to rectangular transition, 6" dia. |

## General Information

- Connecting collars with smooth edge for safety
- Allows Fitting to be mounted to Rectangular duct
- Saves space when connecting to duct work
- Improves air flow

 Model No.
 Descrption
 L x W x H