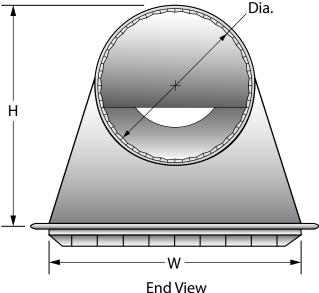

 DT05
 5"diameter
 91/2" x 8" x 71/2"

 DT06
 6"diameter
 101/2" x 81/2" x 8"

© 2006 DEFLECTO/Canada Ltd. • St. Catharines, Ontario • Canada L2M 3Y2 • www.advp-deflecto.com DEFLECTO CORPORATION • P.O. Box 50057 • Indianapolis, IN 46250 • www.deflecto.com