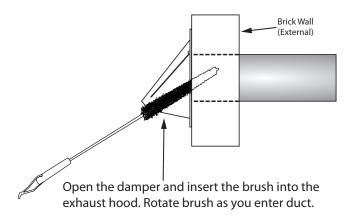

## Performance Data

for uninsulated aluminum smooth, metal dryer duct pipe that fits in wall cavity

#### **Duct Diameter**

• 4"(10.1cm)