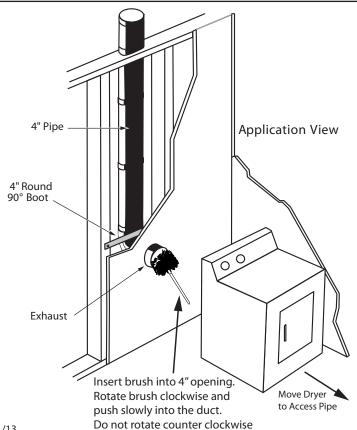

## Performance Data

for uninsulated aluminum smooth, metal dryer duct pipe that fits in wall cavity

#### **Duct Diameter**

• 4"(10.1cm)