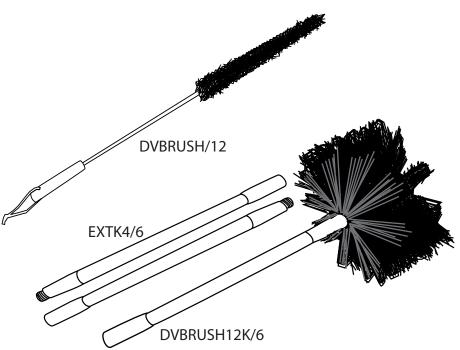

# DVBRUSH12K/6 - Dryer duct Cleaning Brush Kit DVBRUSH/12 - Hand Brush

| Model No.    | Description                                                                        |
|--------------|------------------------------------------------------------------------------------|
| DVBRUSH/12   | Clothes Dryer Brush, 27 1/2"<br>(70cm) long, Cleanout Lint Brush                   |
| DVBRUSH12K/6 | Clothes Dryer Duct Cleaning Kit,<br>4" Dia. (10.1cm) Adjustable to 120"<br>(305cm) |
| EXTK4/6      | 4ft of Extension Rods                                                              |

#### Product Description: DVBRUSH12K/6

12ft Dryer Cleaning Kit

#### Color:

- White Rods w/ Black Brush Features:
- Flexible rods, 6 pcs. x 24"
- · Reduces drying time of dryer
- Helps extend the life of your dryer
- Use with or without a drill (DVBRUSH12K/6)

### Product Description: DVBRUSH/12

Clothes Dryer Brush, 27 1/2" Cleanout Lint Brush Features:

- Removes dangerous lint
- · Reduces drying time
- · Helps extend the life of your dryer
- Easily fits into dryer vents for quick cleaning
- Hand operated
- Flexible design

#### Product Description: EXTK4/6

4ft of Extension Rods for DVBRUSH12K/6 Color:

- White rods (2 pcs)
- Features:
- Flexible rods, 2 pcs x 24"
- · Extension length addition

11/13 © 2013

DEFLECTO/Canada Ltd. • St. Catharines, Ontario • Canada L2M 3Y2 • www.advp-deflecto.com DEFLECTO CORPORATION • P.O. Box 50057 • Indianapolis, IN 46250 • www.deflecto.com Deflecto's policy is one of continual product improvement in design and manufacturing wherever possible, therefore all specifications and designs are subject to change without notice and without incurring obligations.