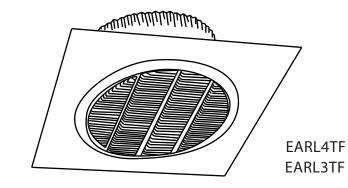

## **Technical Product Specifications**

6"(15.2cm)

| Model No. | Description            | Color |
|-----------|------------------------|-------|
| EARL3TF   | 3" Round Aluminum Vent | Alum. |
| EARL4TFW  | 4" Round Aluminum Vent | White |
| EARL4TF   | 4" Round Aluminum Vent | Alum. |

## Round Eve vent

· Aluminum construction

Pipe

• 3" & 4" dia x 2" long