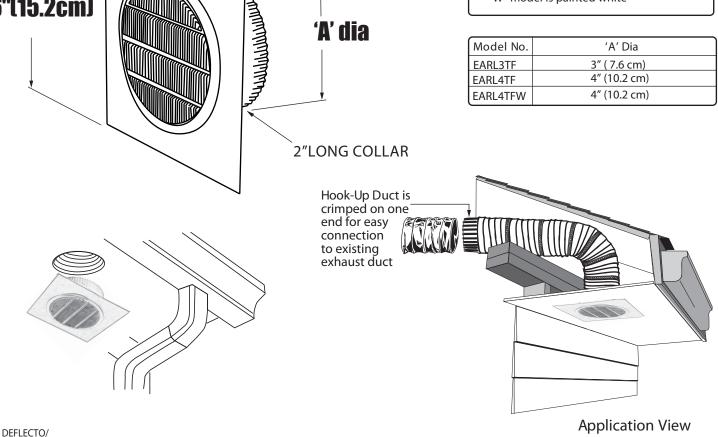

## **Technical Product Specifications**

6"(15.2cm)

| Model No. | Description            | Color |
|-----------|------------------------|-------|
| EARL3TF   | 3" Round Aluminum Vent | Alum. |
| EARL4TFW  | 4" Round Aluminum Vent | White |
| EARL4TF   | 4" Round Aluminum Vent | Alum. |

| Model No. | 'A' Dia      |
|-----------|--------------|
| EARL3TF   | 3" ( 7.6 cm) |
| EARL4TF   | 4" (10.2 cm) |
| EARL4TFW  | 4" (10.2 cm) |

DEFLECTO/Canada Ltd. • St. Catharines, Ontario • Canada L2M 3Y2 • www.advp-deflecto.com DEFLECTO CORPORATION • P.O. Box 50057 • Indianapolis, IN 46250 • www.deflecto.com Deflecto's policy is one of continual product improvement in design and manufacturing wherever possible, therefore all specifications and designs are subject to change without notice and without incurring obligations.

## **General Information**

- quick, easy installation
- easily installs over the exhaust hole, under the eave (soffit) to exhaust air from bathroom fans
- helps prevent cold air from entering home, birds from nesting in vents and rodents from entering through vents
- "W" model is painted white