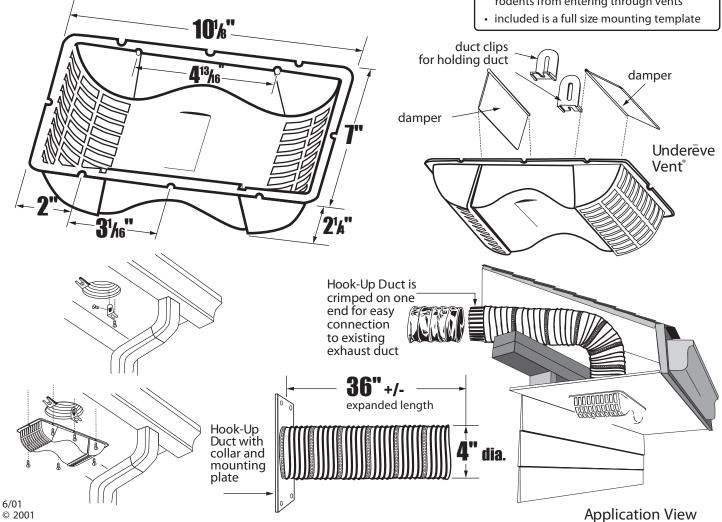

### Undereve-Vent®

- Calcium filled Polypropylene
- Melting point: 325 ° F / 163 C approx. UV Inhibitor added

• flexible, semi-rigid aluminum

# General Information

- · quick, easy installation
- easily installs over the exhaust hole, under the eave (soffit) to exhaust air from dryers / bathroom fans
- helps prevent cold air from entering home, birds from nesting in vents and rodents from entering through vents