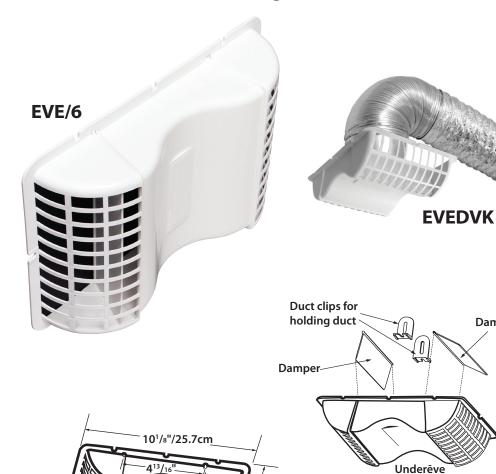

## **Underēve Vent®**

for bathroom exhaust venting (soffit)

7"/17.8cm

2<sup>1</sup>/<sub>4</sub>"/5.7cm

MODEL NO. DESCRIPTION COLOR
EVE/6 Underēve Vent® White
EVEDVK Underēve Vent® Kit White

#### **GENERAL INFORMATION**

- Quick, easy installation
- Easily installs over the exhaust hole, under the eave (soffit) to exhaust air from bathroom fans
- Helps prevent cold air from entering home, birds from nesting in vents and rodents from entering through vents
- All components constructed of heavy duty plastic
- •Opening in soffit can be up to 5" diameter
- •EVEDVK includes: 8ft flex duct, 1ft semi-rigid adapter, Undereve Vent® and 2 clamps