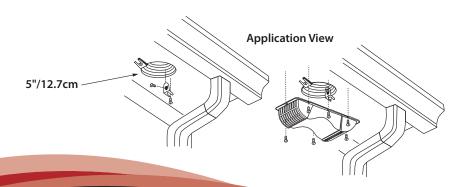

#### **GENERAL INFORMATION**

- Quick, easy installation
- Easily installs over the exhaust hole, under the eave (soffit) to exhaust air from bathroom fans
- Helps prevent cold air from entering home, birds from nesting in vents and rodents from entering through vents
- All components constructed of heavy duty plastic
- •Opening in soffit can be up to 5" diameter
- •EVEDVK includes: 8ft flex duct, 1ft semi-rigid adapter, Undereve Vent® and 2 clamps

#### **Underēve Vent®**

Damper

Vent®

17.05 EVEtps-C

- Calcium filled polypropylene
- Melting point: 325°F/160°C approx
- UV inhibitor added

Deflecto's policy is one of continual product improvement in design and manufacturing wherever possible, therefore all specifications and designs are subject to change without notice and without incurring obligations.