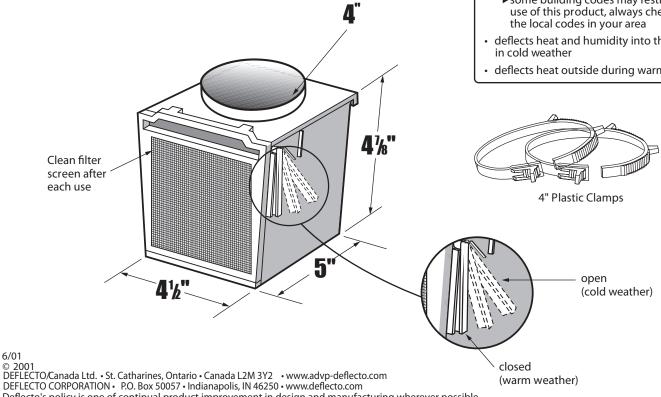

# **Technical Product Specifications**

Extra Heat\* - Hooks to your dryer vent hose & deflects heat from your dryer into room

EX12 - Extra Heat Dryer Heat Saver

|                  | Model No. | Description                    | Color |
|------------------|-----------|--------------------------------|-------|
|                  | EX12      | Extra Heat® / dryer heat saver | White |
|                  |           |                                |       |
| Parformanco Data |           |                                |       |

#### Material

- Calcium filled polypropylene, white plastic with molded in metal lint screen (container)
- polypropylene plastic, 4" clamps for dryer vent duct

## General Information

- designed for safe indoor dryer venting where outside venting is impossible
- use with UL Listed Supurr-Flex® Clothes Dryer Transition Duct (not included)
- quick, easy installation, fits any clothes
- saves the heat from your clothes dryer and diverts it into your room
- saves energy and money
- please follow these safety warnings:
  - ▶ do not vent gas clothes dryer into bathroom or bedroom
  - ▶ in small room open doors for adequate distribution of heat and moisture
  - ▶some building codes may restrict the use of this product, always check the
- deflects heat and humidity into the home
- deflects heat outside during warm weather