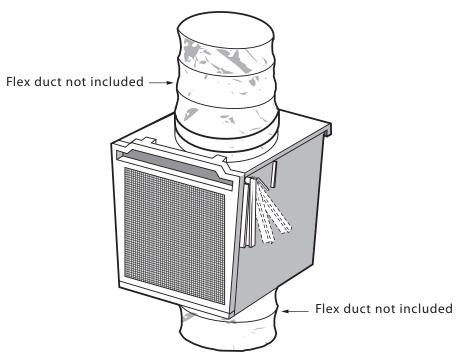

# **Technical Product Specifications**

Extra Heat\* - Hooks to your dryer vent hose & deflects heat from your dryer into room

EX12 - Extra Heat Dryer Heat Saver

|                  | Model No. | Description                    | Color |
|------------------|-----------|--------------------------------|-------|
|                  | EX12      | Extra Heat® / dryer heat saver | White |
|                  |           |                                |       |
| Parformanco Data |           |                                |       |

## General Information

- designed for safe indoor dryer venting where outside venting is impossible
- use with UL Listed Supurr-Flex® Clothes Dryer Transition Duct (not included)
- quick, easy installation, fits any clothes
- saves the heat from your clothes dryer and diverts it into your room
- saves energy and money
- please follow these safety warnings:
  - ▶ do not vent gas clothes dryer into bathroom or bedroom
  - ▶ in small room open doors for adequate distribution of heat and moisture
  - ▶some building codes may restrict the use of this product, always check the
- deflects heat and humidity into the home
- deflects heat outside during warm weather