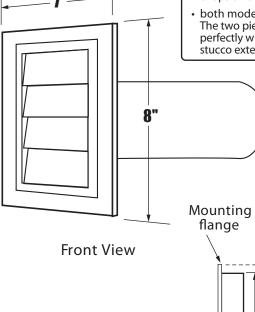

# **General Information**

- has 4"(10.1cm) diameter opening
- is made of strong molded plastic
- is a simple two piece installation
- has a mounting flange with several pre-cut mounting holes
- has an atrractive louvered face plate that snaps on the mounting flange
- both models install easily and look great.
   The two piece snap together design works perfectly with vinyl, aluminum siding and stucco exteriors.

Plastic collar

Side View

Louvered face plate

6/01 © 2001

DEFLECTO/Canada Ltd. • St. Catharines, Ontario • Canada L2M 3Y2 • www.advp-deflecto.com
DEFLECTO CORPORATION • P.O. Box 50057 • Indianapolis, IN 46250 • www.deflecto.com
Deflecto's policy is one of continual product improvement in design and manufacturing wherever possible, therefore all specifications and designs are subject to change without notice and without incurring obligations.