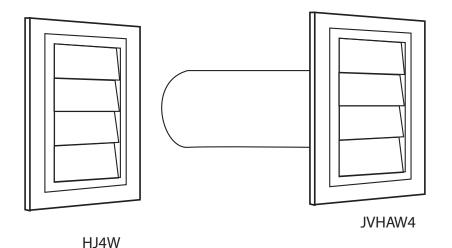

# Louvered Vent Hood - For vinyl, aluminum siding and stucco applications

| Model No. | Description                                      |
|-----------|--------------------------------------------------|
| HJ4W      | 4" Vent Hood w/ mounting flange                  |
|           | 4" Vent Hood w/ mounting flange, pipe and collar |

# **General Information**

- has 4"(10.1cm) diameter opening
- is made of strong molded plastic
- is a simple two piece installation
- has a mounting flange with several pre-cut mounting holes
- has an atrractive louvered face plate that snaps on the mounting flange
- both models install easily and look great.
   The two piece snap together design works perfectly with vinyl, aluminum siding and stucco exteriors.