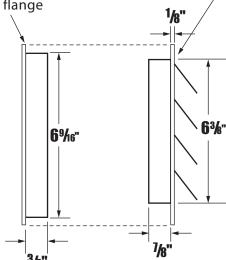

## Performance Data

for louvered vent hood w/ mounting flange

Plastic collar

Side View

Louvered face plate

6/01 © 2001

DEFLECTO/Canada Ltd. • St. Catharines, Ontario • Canada L2M 3Y2 • www.advp-deflecto.com
DEFLECTO CORPORATION • P.O. Box 50057 • Indianapolis, IN 46250 • www.deflecto.com
Deflecto's policy is one of continual product improvement in design and manufacturing wherever possible, therefore all specifications and designs are subject to change without notice and without incurring obligations.