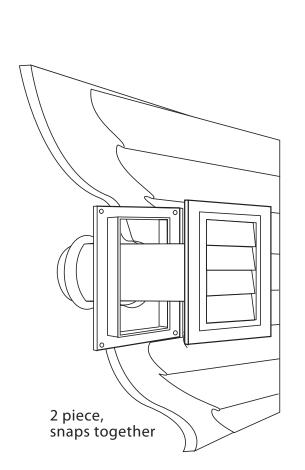

# **General Information**

- has 4"(10.1cm) diameter opening
- is made of strong molded plastic
- is a simple two piece installation
- has a mounting flange with several pre-cut mounting holes
- has an atrractive louvered face plate that snaps on the mounting flange
- both models install easily and look great.
   The two piece snap together design works perfectly with vinyl, aluminum siding and stucco exteriors.