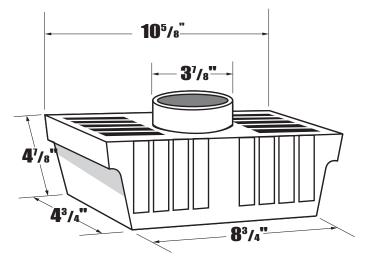

## **Technical Product Specifications**

Lint Trap - Indoor Dryer Venting w/ Supurr-Flex <sup>®</sup> Flexible Metallic Duct

| Model No.                                                                                                            | Description                | Color |
|----------------------------------------------------------------------------------------------------------------------|----------------------------|-------|
| LTF                                                                                                                  | Lint Trap w/ Supurr Flex * | White |
|                                                                                                                      |                            |       |
| Performance Data                                                                                                     |                            |       |
| for all plastic molded lint trap kits                                                                                |                            |       |
| Material                                                                                                             |                            |       |
| <ul> <li>Calcium filled polypropylene (container)</li> <li>Supurr-Flex<sup>*</sup> flexible metallic duct</li> </ul> |                            |       |
| Melting Point                                                                                                        |                            |       |
| • 325°F+ (container)                                                                                                 |                            |       |
| Operating Temperature Range                                                                                          |                            |       |
| • 265°F (flex duct)                                                                                                  |                            |       |
|                                                                                                                      |                            |       |
|                                                                                                                      |                            |       |