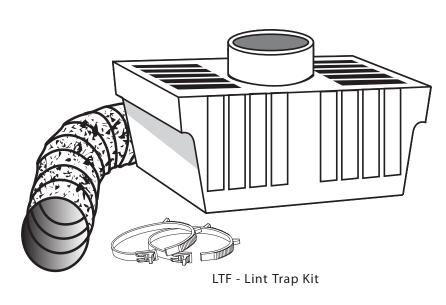

## **Technical Product Specifications**

Lint Trap - Indoor Dryer Venting w/ Supurr-Flex <sup>®</sup> Flexible Metallic Duct

| Model No.                                                                                                            | Description                | Color |
|----------------------------------------------------------------------------------------------------------------------|----------------------------|-------|
| LTF                                                                                                                  | Lint Trap w/ Supurr Flex * | White |
|                                                                                                                      |                            |       |
| Performance Data                                                                                                     |                            |       |
| for all plastic molded lint trap kits                                                                                |                            |       |
| Material                                                                                                             |                            |       |
| <ul> <li>Calcium filled polypropylene (container)</li> <li>Supurr-Flex<sup>*</sup> flexible metallic duct</li> </ul> |                            |       |
| Melting Point                                                                                                        |                            |       |
| • 325°F+ (container)                                                                                                 |                            |       |
| Operating Temperature Range                                                                                          |                            |       |
| • 265°F (flex duct)                                                                                                  |                            |       |
|                                                                                                                      |                            |       |
|                                                                                                                      |                            |       |

## General Information

- designed for safe indoor dryer venting where outside venting is impossible
- quick, easy installation, fits any clothes dryer
- please follow these safety warnings:
   do not use with gas clothes dryer
  - ► in small room open doors for adequate distribution of heat and moisture
  - some building codes may restrict the use of this product, always check the the local codes in your area