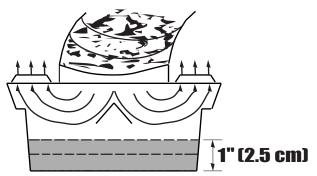

Note: Fill trap with water to 1" line indi cated, replace lid. Replace lint filled water as needed. Because unit traps excessive moisture from dryer air, check water level on regular basis.