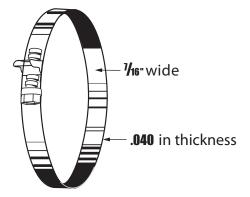

## Performance Data

for metal, bolt and nut clamps, adjustable

Material

metal

• 7/16"(11mm) wide x .040(1mm) thick

MBC3, MBC4 - Metal Bolt & Nut Clamp