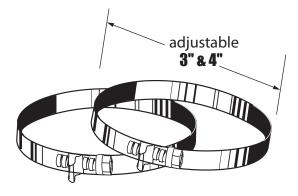

## Clamps - Metal, Bolt and Nut

| Model No. |  |
|-----------|--|
|-----------|--|

Description

MBC3 3" metal bolt & nut clamp, adjustable

MBC4 4" metal bolt & nut clamp, adjustable

## **General Information**

- adjustable bolt and nut metal clamps are a reliable and affordable solution to fit 3"(7.6cm) and 4"(10.1cm) diam. round duct
- the nut and bolt style of these clamps can be easily adjusted with the turn of a screw-driver

MBC3, MBC4 - Metal Bolt & Nut Clamp