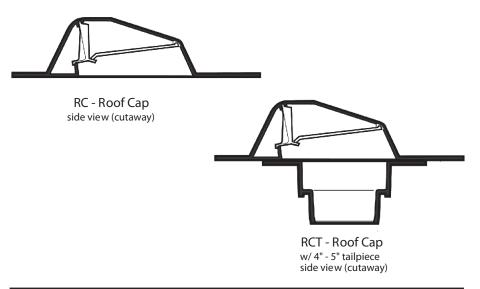

# **Technical Product Specifications**

Roof Vent - Exhaust Roof Cap, Bath Fan & General Purpose

| Model No. | Description                   | Color |
|-----------|-------------------------------|-------|
| RC        | vent w/ flapper & grid        | Black |
| RCT       | vent w/flapper, grid & collar | Black |

## General Information

- · low profile design
- model RCT has a easy-cut tailpiece to change the 4"(10.1cm) diameter opening to a 5"(12.7cm) diameter opening
- durable weather resistant

During the winter season ensure that the exit opening of the hood is clear of snow