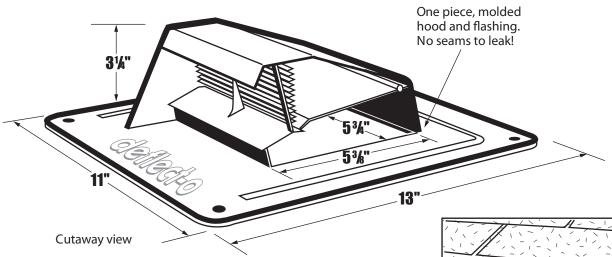

## General Information

- · low profile design
- model RCT has a easy-cut tailpiece to change the 4"(10.1cm) diameter opening to a 5"(12.7cm) diameter opening
- durable weather resistant

During the winter season ensure that the exit opening of the hood is clear of snow

Low profile design