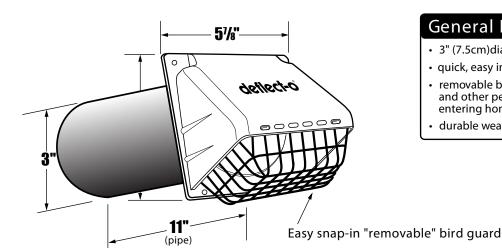

# **Technical Product Specifications**

Bathroom Vent - 3"(7.5cm) Wide mouth hood with removeable bird guard, pipe & collar

| Model No. | Description             | Color |
|-----------|-------------------------|-------|
| HR3W      | Hood                    | White |
| HR3B      | Hood                    | Brown |
| RVHAW3    | Hood/pipe/collar assem. | White |
| RVHAB3    | Hood/pipe/collar assem. | Brown |

## General Information

- 3" (7.5cm)dia. opening
- · quick, easy installation
- removable bird guard helps prevent birds and other pests from nesting in vent or entering home
- durable weather resistant