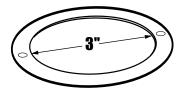

### Collar

Styrene

Plastic collar

We've designed a full 4" of free air opening into our bath fan hoods.

Rear View