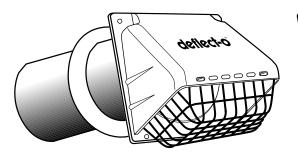

# **Technical Product Specifications**

Bathroom Vent - 3"(7.5cm) Wide mouth hood with removeable bird guard, pipe & collar

| Model No. | Description             | Color |
|-----------|-------------------------|-------|
| HR3W      | Hood                    | White |
| HR3B      | Hood                    | Brown |
| RVHAW3    | Hood/pipe/collar assem. | White |
| RVHAB3    | Hood/pipe/collar assem. | Brown |

## General Information

- 3" (7.5cm)dia. opening
- · quick, easy installation
- removable bird guard helps prevent birds and other pests from nesting in vent or entering home
- durable weather resistant