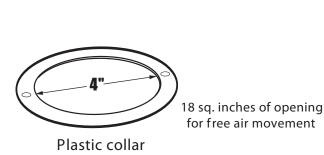

#### Collar

Styrene

## General Information

- 4"(10.1cm) dia. opening
- · quick, easy installation
- plastic fireplace fresh air intakes come with a molded screen to help prevent birds and rodents from entering
- durable weather resistant