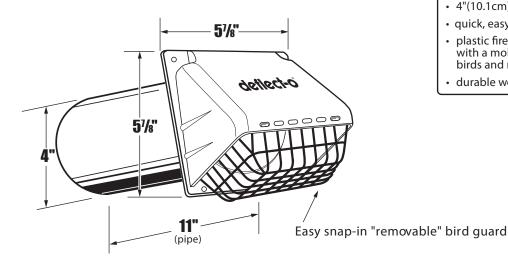

# **Technical Product Specifications**

Fresh Air Intake Vent - 4"(10.1cm) Wide Mouth Hood with removeable bird guard, pipe and collar-molded plastic screen

| =         |                         |       |
|-----------|-------------------------|-------|
| Model No. | Description             | Color |
| RVMAW4    | Hood/pipe/collar assem. | White |
| RVMAB4    | Hood/pipe/collar assem. | Brown |
| HRM4W     | Hood                    | White |
| HRM4B     | Hood                    | Brown |

## General Information

- 4"(10.1cm) dia. opening
- · quick, easy installation
- plastic fireplace fresh air intakes come with a molded screen to help prevent birds and rodents from entering
- durable weather resistant