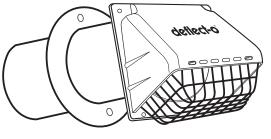

# **Technical Product Specifications**

Fresh Air Intake Vent - 4"(10.1cm) Wide Mouth Hood with removeable bird guard, pipe and collar-molded plastic screen

| =         |                         |       |
|-----------|-------------------------|-------|
| Model No. | Description             | Color |
| RVMAW4    | Hood/pipe/collar assem. | White |
| RVMAB4    | Hood/pipe/collar assem. | Brown |
| HRM4W     | Hood                    | White |
| HRM4B     | Hood                    | Brown |

## General Information

- 4"(10.1cm) dia. opening
- · quick, easy installation
- plastic fireplace fresh air intakes come with a molded screen to help prevent birds and rodents from entering
- durable weather resistant