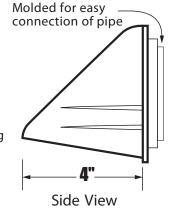

# **Technical Product Specifications**

Fresh Air Intake Vent - 4"(10.1cm) Wide Mouth Hood with removeable bird guard, pipe and collar-molded plastic screen

| =         |                         |       |
|-----------|-------------------------|-------|
| Model No. | Description             | Color |
| RVMAW4    | Hood/pipe/collar assem. | White |
| RVMAB4    | Hood/pipe/collar assem. | Brown |
| HRM4W     | Hood                    | White |
| HRM4B     | Hood                    | Brown |

## General Information

- 4"(10.1cm) dia. opening
- · quick, easy installation
- plastic fireplace fresh air intakes come with a molded screen to help prevent birds and rodents from entering
- durable weather resistant