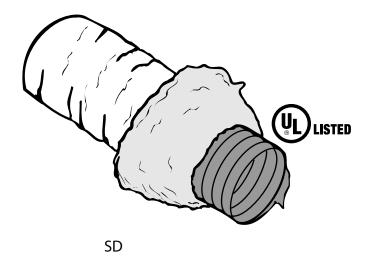

# **Technical Product Specifications**

SD - Insulated Duct - Flexible duct wrapped with R4.2 insulation and silver metalized jacket -UL Listed 181 Class 1 Air Duct

| Model No.                                              | Description             |  |
|--------------------------------------------------------|-------------------------|--|
| SD0425                                                 | 4"x 25' insulated duct  |  |
| SD0525                                                 | 5"x 25' insulated duct  |  |
| SD0625                                                 | 6"x 25' insulated duct  |  |
| SD0725                                                 | 7"x 25' insulated duct  |  |
| SD0825                                                 | 8"x 25' insulated duct  |  |
| SD1025                                                 | 10"x 25' insulated duct |  |
| SD1225                                                 | 12"x 25' insulated duct |  |
| additional sizes available – call for more information |                         |  |