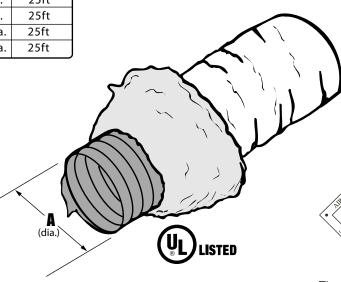

### Operating Temperature Range

• -18°C - 130°C /0 F to 266 F Intermittent

| Model No. | Α       | length     |
|-----------|---------|------------|
| SD0425    | 4"dia.  | 25ft(7.6m) |
| SD0525    | 5"dia.  | 25ft       |
| SD0625    | 6"dia.  | 25ft       |
| SD0725    | 7"dia.  | 25ft       |
| SD0825    | 8"dia.  | 25ft       |
| SD1025    | 10"dia. | 25ft       |
| SD1225    | 12"dia. | 25ft       |