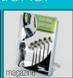

## So Many Configurations!

So Many Possibilities

Use starter units alone or in combination with each other to create and build your own custom literature display.

| Item<br>Number | Description           | List<br>Price | Your<br>Price |
|----------------|-----------------------|---------------|---------------|
| 771901         | Leaflet Size Display  | 7.99          |               |
| 772001         | Magazine Size Display | 14.99         |               |
| 771701         | Base / Wall Support   | 1.49          |               |