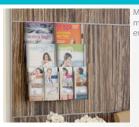

## **CREATE YOUR OWN DISPLAY!**

Easy to use! Simply slide individual units together to lock into place.

- Lit Loc® is the cost-effective, spacesaving, versatile solution to customized wall displays.
- Features a dovetail design that allows individual units to attach side-by-side and lock into place.
- Linking tabs allow front-to-back mounting.
- Optional base / wall support available for added stability.
- Each unit holds up to 1" of printed material.
- Made from clear plastic.
- 100% recyclable.

## So Many Configurations!

So Many Possibilities

Use starter units alone or in combination with each other to create and build your own custom literature display.

| Item<br>Number | Description           | List<br>Price | Your<br>Price |
|----------------|-----------------------|---------------|---------------|
| 771901         | Leaflet Size Display  | 7.99          |               |
| 772001         | Magazine Size Display | 14.99         |               |
| 771701         | Base / Wall Support   | 1.49          |               |