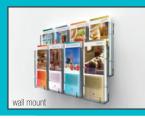

## **CREATE YOUR OWN DISPLAY!**

Easy to use! Simply slide individual units together to lock into place.

- Lit Loc® is the cost-effective, spacesaving, versatile solution to customized wall displays.
- Features a dovetail design that allows individual units to attach side-by-side and lock into place.
- Linking tabs allow front-to-back mounting.
- Optional base / wall support available for added stability.
- Each unit holds up to 1" of printed material.
- Made from clear plastic.
- 100% recyclable.

## Create Your Own Custom Display

## So Many Configurations!

So Many Possibilities

Use starter units alone or in combination with each other to create and build your own custom literature display.

| Item<br>Number | Description           | List<br>Price | Your<br>Price |
|----------------|-----------------------|---------------|---------------|
| 771901         | Leaflet Size Display  | 7.99          |               |
| 772001         | Magazine Size Display | 14.99         |               |
| 771701         | Base / Wall Support   | 1.49          |               |