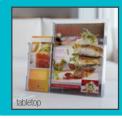

## **CREATE YOUR OWN DISPLAY!**

Easy to use! Simply slide individual units together to lock into place.

- Lit Loc® is the cost-effective, spacesaving, versatile solution to customized wall displays.
- Features a dovetail design that allows individual units to attach side-by-side and lock into place.
- Linking tabs allow front-to-back mounting.
- Optional base / wall support available for added stability.
- Each unit holds up to 1" of printed material.
- Made from clear plastic.
- 100% recyclable.

## Create Your Own Custom Display

## So Many Configurations!

So Many Possibilities

Use starter units alone or in combination with each other to create and build your own custom literature display.

| Item<br>Number | Description           | List<br>Price | Your<br>Price |
|----------------|-----------------------|---------------|---------------|
| 771901         | Leaflet Size Display  | 7.99          |               |
| 772001         | Magazine Size Display | 14.99         |               |
| 771701         | Base / Wall Support   | 1.49          |               |