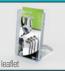

## So Many Configurations!

So Many Possibilities

Use starter units alone or in combination with each other to create and build your own custom literature display.

| Item<br>Number | Description           | List<br>Price | Your<br>Price |
|----------------|-----------------------|---------------|---------------|
| 771901         | Leaflet Size Display  | 7.99          |               |
| 772001         | Magazine Size Display | 14.99         |               |
| 771701         | Base / Wall Support   | 1.49          |               |