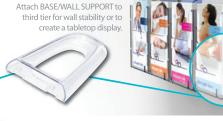

## **CREATE YOUR OWN DISPLAY!**

Easy to use! Simply slide individual units together to lock into place.

- Lit Loc® is the cost-effective, spacesaving, versatile solution to customized wall displays.
- Features a dovetail design that allows individual units to attach side-by-side and lock into place.
- Linking tabs allow front-to-back mounting.
- Optional base / wall support available for added stability.
- Each unit holds up to 1" of printed material.
- Made from clear plastic.
- 100% recyclable.

## So Many Configurations!

So Many Possibilities

Use starter units alone or in combination with each other to create and build your own custom literature display.

| Item<br>Number | Description           | List<br>Price | Your<br>Price |
|----------------|-----------------------|---------------|---------------|
| 771901         | Leaflet Size Display  | 7.99          |               |
| 772001         | Magazine Size Display | 14.99         |               |
| 771701         | Base / Wall Support   | 1.49          |               |