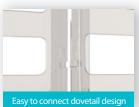

## **CREATE YOUR OWN DISPLAY!**

Easy to use! Simply slide individual units together to lock into place.

- Lit Loc® is the cost-effective, spacesaving, versatile solution to customized wall displays.
- Features a dovetail design that allows individual units to attach side-by-side and lock into place.
- Linking tabs allow front-to-back mounting.
- Optional base / wall support available for added stability.
- Each unit holds up to 1" of printed material.
- Made from clear plastic.
- 100% recyclable.