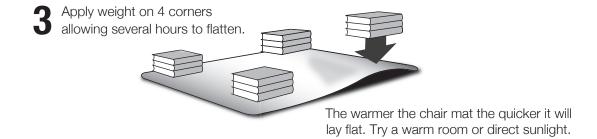

## **Chair Mat** UNROLLING INSTRUCTIONS

This chair mat has been rolled to reduce shipping time and cost to you. Remove straps and allow mat to adjust to room temperature.

The warmer the chair mat the guicker it will lay flat. Try a warm room or direct sunlight.