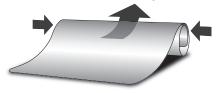

With mat on its side, pull leading edge away from mat onto flooring.

Kneel on edge to hold in place. Grasp open ends and lift to unroll. We recommend using two people.