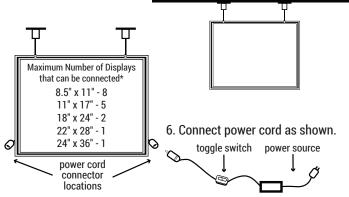

a.

## **Wall Mounting Instructions**

- 1. Determine if you are hanging your LED Display Frame vertically or horizontally.
  2. Apply hanging clips onto top rear location holes of the frame.
  3. Insert and tighten locking screw using a Phillips head screwdriver.
- 4. Drill a hole at location of each clip in the desired mounting wall (use of a construction level is recommended). Insert the provided wall anchors into the holes. Using a Phillips head screwdriver, insert the screws leaving approximately 1/4" exposed.





- 4. Drill a hole at location of each bracket in the desired mounting wall. Insert the provided wall anchors into the holes. Using a Phillips head screwdriver, insert the screws, leaving approximately 1/4" exposed.
- 5. Locate all holes for both brackets before placement.



<sup>\*</sup>Each additional connection requires its own connector cord