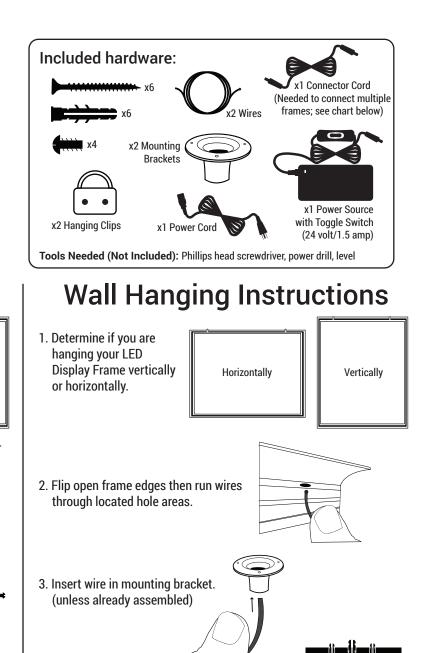

## **Wall Mounting Instructions**

- 1. Determine if you are hanging your LED Display Frame vertically or horizontally.
  2. Apply hanging clips onto top rear location holes of the frame.
  3. Insert and tighten locking screw using a Phillips head screwdriver.
- 4. Drill a hole at location of each clip in the desired mounting wall (use of a construction level is recommended). Insert the provided wall anchors into the holes. Using a Phillips head screwdriver, insert the screws leaving approximately 1/4" exposed.

- 4. Drill a hole at location of each bracket in the desired mounting wall. Insert the provided wall anchors into the holes. Using a Phillips head screwdriver, insert the screws, leaving approximately 1/4" exposed.
- 5. Locate all holes for both brackets before placement.