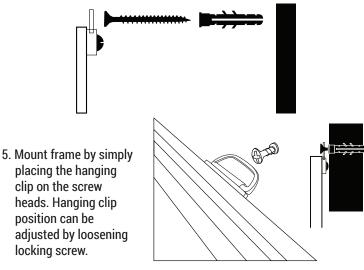

## **Wall Mounting Instructions**

- 1. Determine if you are hanging your LED Display Frame vertically or horizontally.
  2. Apply hanging clips onto top rear location holes of the frame.
  3. Insert and tighten locking screw using a Phillips head screwdriver.
- 4. Drill a hole at location of each clip in the desired mounting wall (use of a construction level is recommended). Insert the provided wall anchors into the holes. Using a Phillips head screwdriver, insert the screws leaving approximately 1/4" exposed.

- 4. Drill a hole at location of each bracket in the desired mounting wall. Insert the provided wall anchors into the holes. Using a Phillips head screwdriver, insert the screws, leaving approximately 1/4" exposed.
- 5. Locate all holes for both brackets before placement.