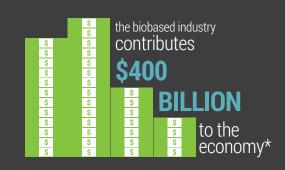

## deflecto<sup>®</sup>

## **Earth Source** Made from renewable plant-based resources



As the world's largest chair mat manufacturer, we're always looking for ways to improve our products while reducing the impact on the environment. Deflecto's Earth Source™ chair mats are made with renewable plant-based material, to deliver an alternative chair mat you can buy with a clear conscience.



Earth Source mats contain



**USDA Biobased Content** 





biobased products displace about 300 million gallons of petroleum per year in the US - the equivalent of taking 200,000 cars off the road\*







improves indoor air quality



reduces greenhouse gas emissions