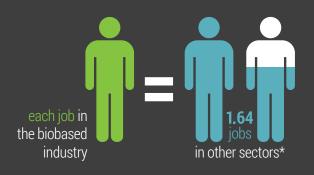

## deflecto<sup>®</sup>

## **Earth Source** Made from renewable plant-based resources



As the world's largest chair mat manufacturer, we're always looking for ways to improve our products while reducing the impact on the environment. Deflecto's Earth Source™ chair mats are made with renewable plant-based material, to deliver an alternative chair mat you can buy with a clear conscience.



Earth Source mats contain



**USDA Biobased Content** 





biobased products displace about 300 million gallons of petroleum per year in the US - the equivalent of taking 200,000 cars off the road\*







improves indoor air quality



reduces greenhouse gas emissions