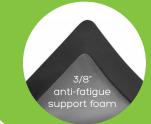

Full size anti-fatigue mat offers smooth transition from sitting to standing

Relieves stress on knees, feet, ankle joints and back while standing

- A superior performing medium weight black chair mat built for all day use, combined with the comfort of anti-fatigue support foam
- 3/8" anti-fatigue support foam offers optimal cushion and resilience, providing support for back, legs and feet
- Non-slip anti-fatigue bottom surface is designed to reduce friction on hard floor surfaces
- Increases worker productivity
- Patent Pending