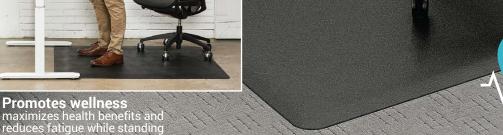

## For use with sit-stand workstations

Combines the ease of chair mobility with the comfort of anti-fatigue support foam

Dual purpose - ergonomic mat is designed for use with adjustable height sit-stand workstations

Full size anti-fatigue mat offers smooth transition from sitting to standing

Relieves stress on knees, feet, ankle joints and back while standing

- A superior performing medium weight black chair mat built for all day use, combined with the comfort of anti-fatigue support foam
- 3/8" anti-fatigue support foam offers optimal cushion and resilience, providing support for back, legs and feet
- Non-slip anti-fatigue bottom surface is designed to reduce friction on hard floor surfaces
- Increases worker productivity
- Patent Pending