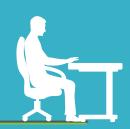

## Sit Stand®

## For use with sit-stand workstations

Combines the ease of chair mobility with the comfort of anti-fatigue support foam

Dual purpose - ergonomic mat is designed for use with adjustable height sit-stand workstations

Full size anti-fatigue mat offers smooth transition from sitting to standing

Relieves stress on knees, feet, ankle joints and back while standing

- A superior performing medium weight black chair mat built for all day use, combined with the comfort of anti-fatigue support foam
- 3/8" anti-fatigue support foam offers optimal cushion and resilience, providing support for back, legs and feet
- Non-slip anti-fatigue bottom surface is designed to reduce friction on hard floor surfaces
- Increases worker productivity
- Patent Pending