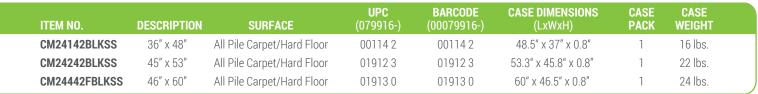

## Sit Stand®

## For use with sit-stand workstations

Combines the ease of chair mobility with the comfort of anti-fatigue support foam

Dual purpose - ergonomic mat is designed for use with adjustable height sit-stand workstations











Full size anti-fatigue mat offers smooth transition from sitting to standing



Relieves stress on knees, feet, ankle joints and back while standing





- A superior performing medium weight black chair mat built for all day use, combined with the comfort of anti-fatigue support foam
- 3/8" anti-fatigue support foam offers optimal cushion and resilience, providing support for back, legs and feet
- Non-slip anti-fatigue bottom surface is designed to reduce friction on hard floor surfaces
- Increases worker productivity
- Patent Pending



Actual Product Dimensions May Vary +/- 5%