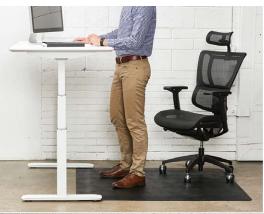

## For use with sit-stand workstations

Combines the ease of chair mobility with the comfort of anti-fatigue support foam

Dual purpose - ergonomic mat is designed for use with adjustable height sit-stand workstations

Full size anti-fatigue mat offers smooth transition from sitting to standing

Relieves stress on knees, feet, ankle joints and back while standing

- A superior performing medium weight black chair mat built for all day use, combined with the comfort of anti-fatigue support foam
- 3/8" anti-fatigue support foam offers optimal cushion and resilience, providing support for back, legs and feet
- Non-slip anti-fatigue bottom surface is designed to reduce friction on hard floor surfaces
- Increases worker productivity
- Patent Pending