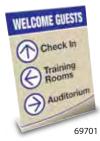

#### LOBBY/RECEPTIONIST

Welcome and direct new visitors. Use for placards and announcements

#### **CONFERENCE ROOMS**

Use for "occupied status", conference room numbers or names and welcome signs