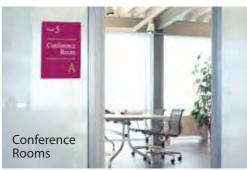

#### **CONFERENCE ROOMS**

Use for "occupied status", conference room numbers or names and welcome signs