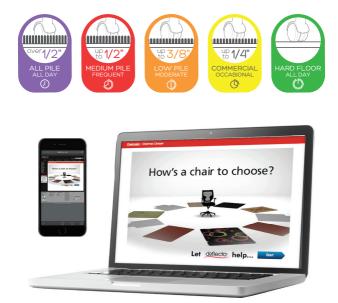

## **Chair Mat Chooser**

## Simple. Fast. Easy.

Our online Chair Mat Chooser can help you select the right mat.

An online guide that allows a user to walk through simple steps of choosing the right chair mat.

## www.deflecto.com/chairmatchooser

Contact your local rep or Deflecto Customer Service to find out how to get these sales optimization tools.

1.800.428.4328