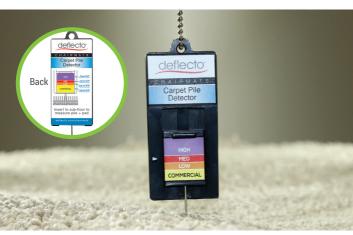

## **Carpet Pile Detector**

#### DETERMINE CARPET THICKNESS TO CHOOSE THE RIGHT MAT!

Measuring carpet thickness has never been easier with the Deflecto Carpet Pile Detector! Fits on a key ring and provides an answer in seconds.

Detector Size - 11/4"W x 21/2"H