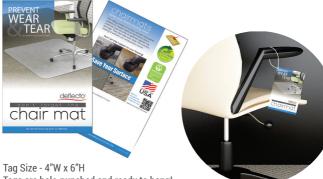

### **INCREASE ATTACHMENT RATES**

Chair mat tags attract attention and provide product information on both sides. Hang on chairs for an easy reminder!

Tag Size - 4"W x 6"H Tags are hole-punched and ready to hang! \*Does not include hang chains, etc.