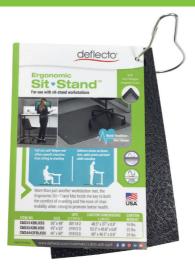

## Ergonomic Sit<sup>®</sup>Stand<sup>®</sup> Mat Sample

Allows quick visibility to dual purpose design of this mat: 3/4-inch thick anti-fatigue support foam combined with the smooth rolling surface of a Deflecto chair mat. Designed specifically for use with standing desks.