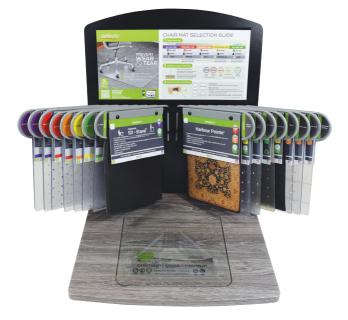

# Chair Mat Countertop Display

Part number -CMCNTRDISPLAY

Countertop Display Size -18" W x 15.5" D x 24.1" H

#### Features:

- 17 Chair Mat Samples: ExecuMat • UltraMat • RollaMat SuperMat • DuraMat • EconoMat Hard Floor • Polycarbonate • EnvironMat<sup>®</sup> Black • Glass Clear • Harbour Pointe<sup>®</sup> • Sit Stand<sup>®</sup> Earth Source<sup>®</sup> • Anti-Static • Checkered Bottom Grid Premium Glass
- Chair mat selector guide
- Descriptive product labels
- · Color-coded tabs to easily locate mat
- Swing-arm design
- · Heavy-duty wood and steel construction
- · Soft cushioned base protects countertop surfaces
- · Light assembly required