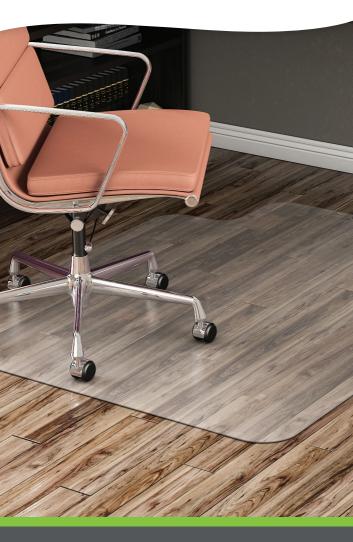

# **Chair Mat Tag**

### **INCREASE ATTACHMENT RATES**

Chair mat tags attract attention and provide product information on both sides. Hang on chairs for an easy reminder!

Tag Size - 4"W x 6"H Tags are hole-punched and ready to hang! \*Does not include hang chains, etc.