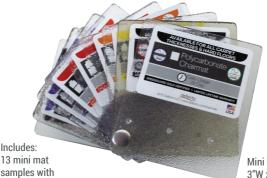

# **Fandeck Samples**

#### A SMALL, HANDY CHAIR MAT REFERENCE TOOL

The Chair Mat Fandeck consists of easy-to-view miniature mat samples arranged by floor type and usage featuring additional product information.

product labels

Mini Mat Size -3"W x 3<sup>3</sup>/8"H