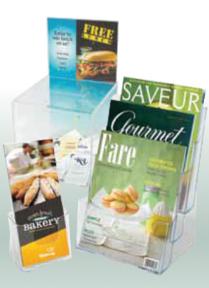

#### LITERATURE HOLDERS

- Make a real presentation with our space-saving, single- and multi-pocket literature holders
- Perfect for carryout menus generate "take one" response at your cashier counter
- Ballot / coin boxes are a great way to promote a free lunch or upcoming raffle