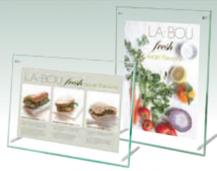

#### **SIGN & MENU HOLDERS**

- Whether it's fine or casual dining, or
- Display your daily specials, happy hour menu or in-house message in style
- Offered in a variety of sizes, shapes, orientations and styles to fit your table, countertop and wall space
- house use

## sign & menu holders

Display your daily specials, happy hour menu or in-house message in style.

Perfect for both front and back of the house use.

Classic

Premium Green Edge