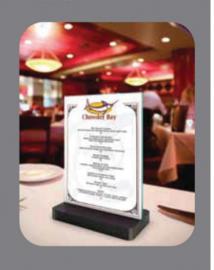

#### **SIGN & MENU HOLDERS**

- Whether it's fine or casual dining, or
- Display your daily specials, happy hour menu or in-house message in style
- Offered in a variety of sizes, shapes, orientations and styles to fit your table, countertop and wall space
- house use

## sign & menu holders

Display your daily specials, happy hour menu or in-house message in style.

Perfect for both front and back of the house use.

Classic

Premium Green Edge