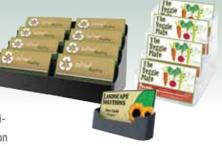

#### LITERATURE HOLDERS

- Make a real presentation with our space-saving, single- and multi-pocket literature holders
- Perfect for carryout menus generate "take one" response at your cashier counter
- Ballot / coin boxes are a great way to promote a free lunch or upcoming raffle

# BUSINESS / GIFT CARD HOLDERS

- Display business and gift cards, sporting event schedules and more
- Use at hostess station, in lobby or on dining table
- Available in single and multicompartment units for use on counter & wall