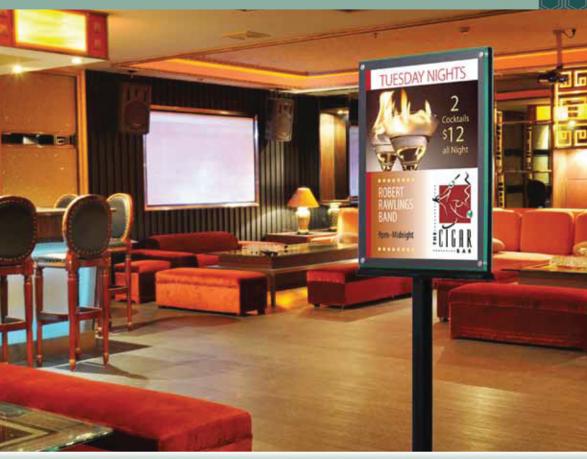

#### **FLOOR SIGNS & STANDS**

- Sleek curves and open designs create inviting floor displays to promote any message; or use to store menus
- The perfect front of house accessory
   use at hostess station, in front lobby or as a sidewalk /
- Most sign stands allow you the flexibility to display inserts both

curb sign