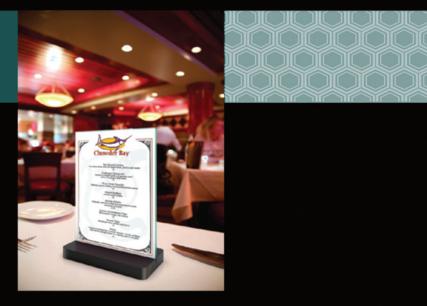

#### **SIGN & MENU HOLDERS**

- Whether it's fine or casual dining, or
- Display your daily specials, happy hour menu or in-house message in style
- Offered in a variety of sizes, shapes, orientations and styles to fit your table, countertop and wall space
- house use

## sign & menu holders

Display your daily specials, happy hour menu or in-house message in style.

Perfect for both front and back of the house use.

Classic

Premium Green Edge

## Whether it's fine or casual dining, or quick service, we have just what you ordered!