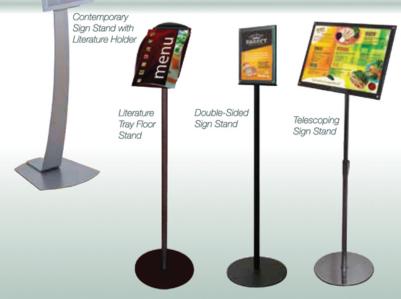

#### **FLOOR SIGNS & STANDS**

- Sleek curves and open designs create inviting floor displays to promote any message; or use to store menus
- The perfect front of house accessory
   use at hostess station, in front lobby or as a sidewalk /
- Most sign stands allow you the flexibility to display inserts both

curb sign