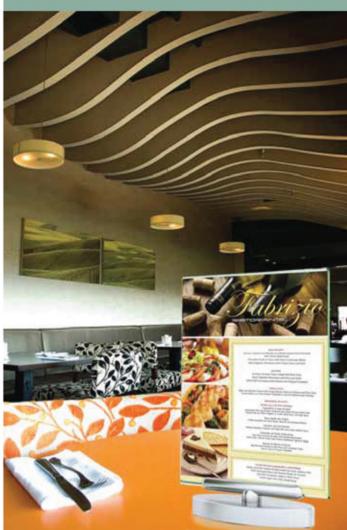

#### **SIGN & MENU HOLDERS**

- Whether it's fine or casual dining, or
- Display your daily specials, happy hour menu or in-house message in style
- Offered in a variety of sizes, shapes, orientations and styles to fit your table, countertop and wall space
- house use

## sign & menu holders

Display your daily specials, happy hour menu or in-house message in style.

Perfect for both front and back of the house use.

Classic

Premium Green Edge