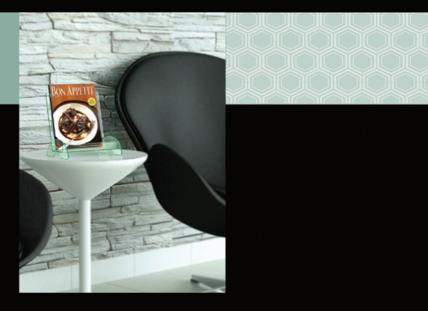

#### **SIGN & MENU HOLDERS**

- Whether it's fine or casual dining, or
- Display your daily specials, happy hour menu or in-house message in style
- Offered in a variety of sizes, shapes, orientations and styles to fit your table, countertop and wall space
- house use

## sign & menu holders

Display your daily specials, happy hour menu or in-house message in style.

Perfect for both front and back of the house use.

Classic

Premium Green Edge