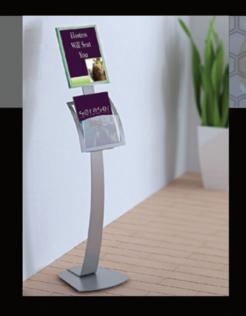

# floor signs & stands | literature & card holders

#### **FLOOR SIGNS & STANDS**

- Sleek curves and open designs create inviting floor displays to promote any message; or use to store menus
- The perfect front of house accessory
   use at hostess station, in front lobby or as a sidewalk /
- Most sign stands allow you the flexibility to display inserts both

curb sign